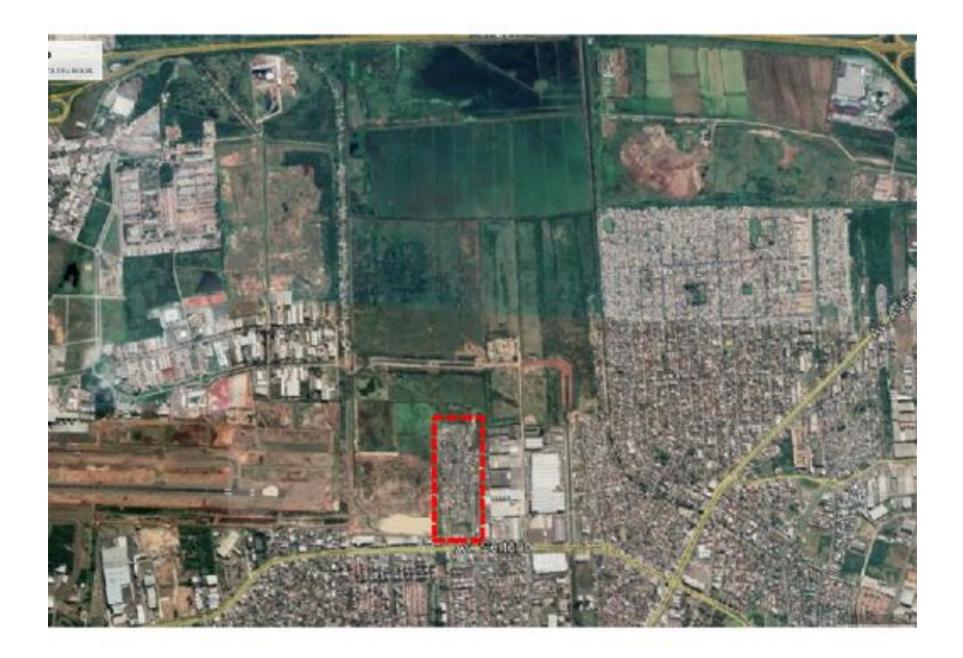

### New unknown with NO CONSULTATION

### **IST PHASE DISPOSSESSION** July 2019

re | psul.com.br/prefeitura comeca a transferencia de familios da vila nazoro para ampliacao da pista de peroporto/

#### Prefeitura começa transferência de famílias da Vila Nazaré para ampliação da pista do aeroporto

CUT BE WHEN BE 221Y SCALE - DEPENDENT, WHEN THERE IS

Sine da capital abre inscrições para cursos gratuitos