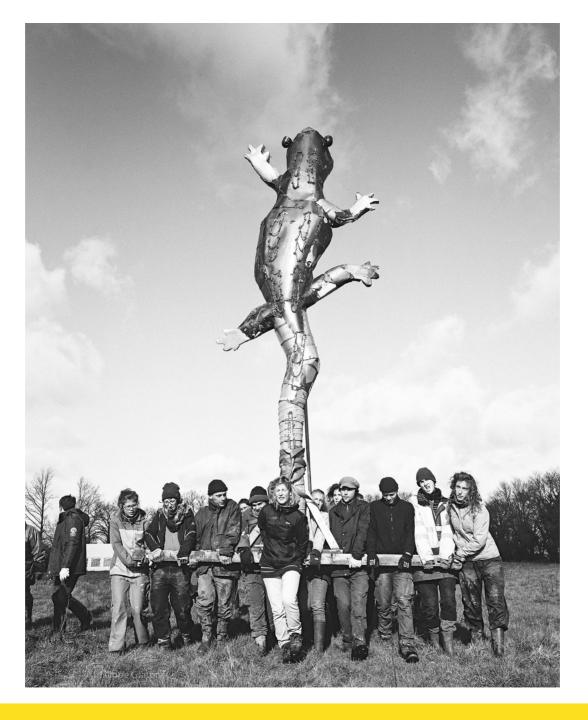

#### Opposition to highway to bypass Strasbourg, France

Opposition by "zadistes" to the construction of a motorway to bypass Strasbourg, the Grand Contournement Ouest, complaining of destruction of wetlands and protected animal species.