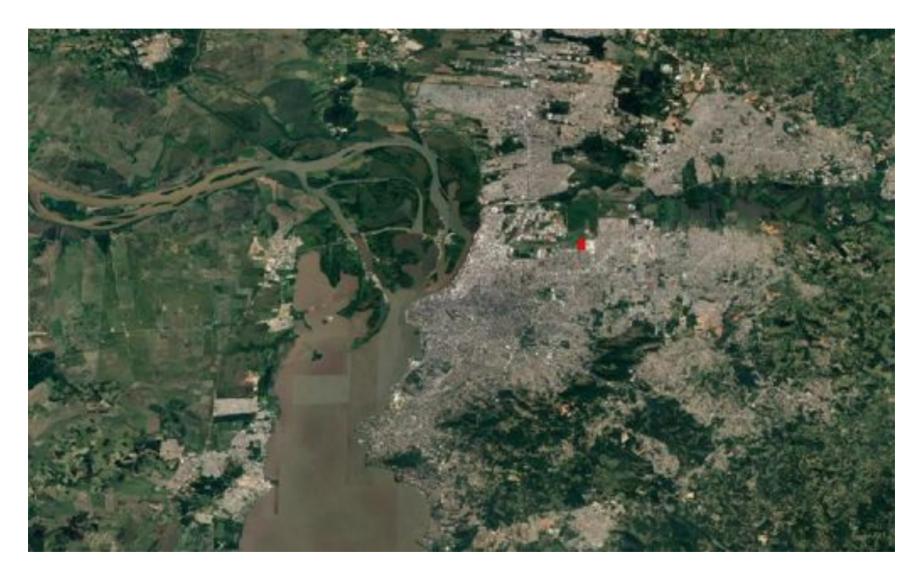

## NAZARÉ BECOMES PLANE RESTWAY

7) Expansão da Pista de Pouso e Decolagem atual, com reforço do 25 suporte do pavimento asfáltico