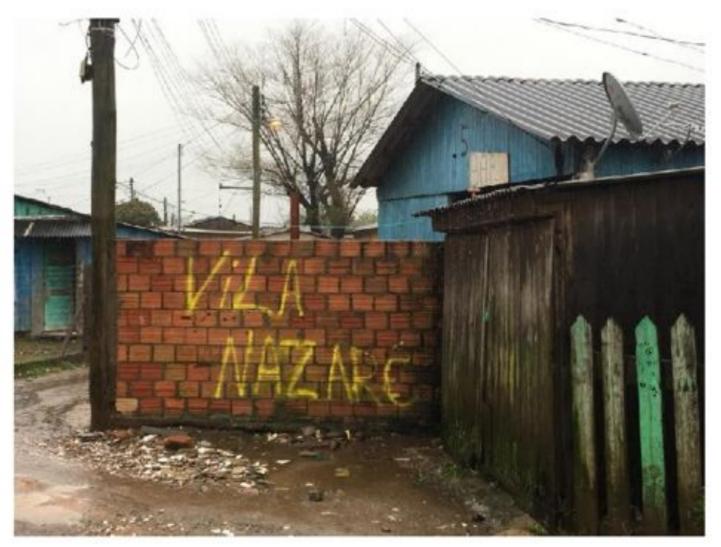

#### Struggle against Fraport evictions at Vila Nazaré, Porto Alegre, Brasil

Tara Burke MTST - movimento dos trabalhadores sem teto-rio grande do sul / Homeless Workers Movement

### Ofensiva ataca tráfico na Vila Nazaré