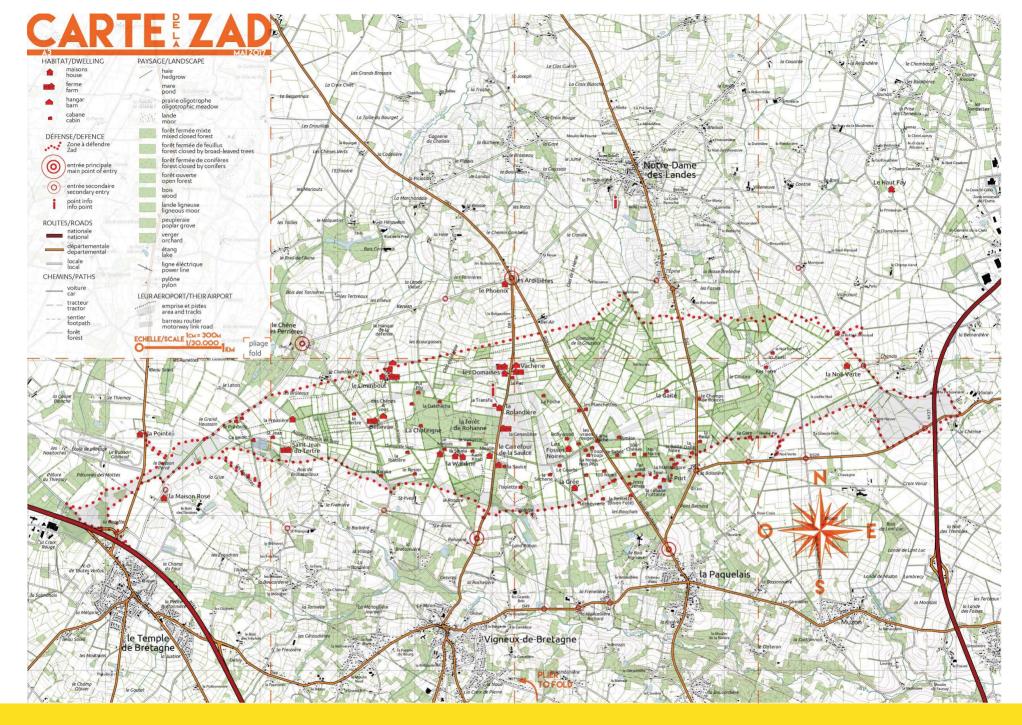

#### Opposition to highway to bypass Strasbourg, France

Opposition by "zadistes" to the construction of a motorway to bypass Strasbourg, the Grand Contournement Ouest, complaining of destruction of wetlands and protected animal species.

#### Bordeaux-Toulouse High Speed Rail

Further high speed railway plans and further ZAD contesting reckless development plans

Construction of the highway Moscow-Petersburg through