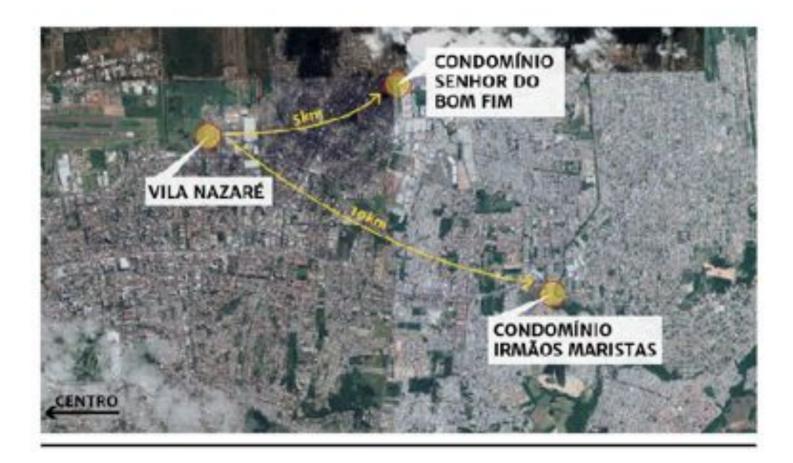

### **IST PHASE DISPOSSESSION** July 2019

re | psul.com.br/prefeitura comeca a transferencia de familios da vila nazoro para ampliacao da pista de peroporto/

#### Prefeitura começa transferência de famílias da Vila Nazaré para ampliação da pista do aeroporto

CUT BE WHEN BE 221Y SCALE - DEPENDENT, WHEN THERE IS

Sine da capital abre inscrições para cursos gratuitos