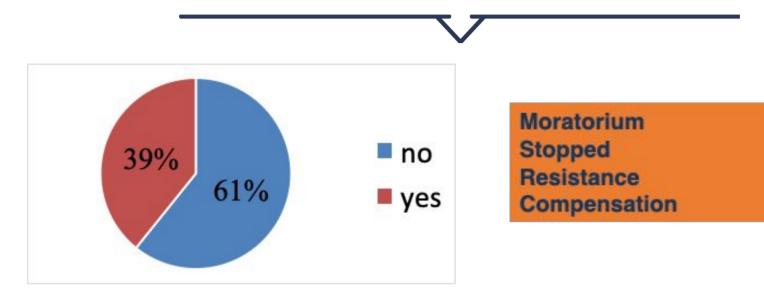

#### **#F\*\*\*FRAPORTINTERNATIONAL**

#### **#F\*\*\*FRAPORTINTERNATIONAL**

| Empresa +                                                                   | Aeroporto(s) operados e                                                                                                  | Pals +         | %<br>Participação |
|-----------------------------------------------------------------------------|--------------------------------------------------------------------------------------------------------------------------|----------------|-------------------|
| DIAL Delhi International Airport Private<br>Limited                         | Aeroporto internacional Indira Gandhi                                                                                    | india          | 10%               |
| Flughalen Hanover-Langenhagen GmbH                                          | Aeroporto Internacional de Hanover-<br>Langenhagen                                                                       | Alemantia      | 30%               |
| Fraport IC Iclas Antalya Airport Terminal<br>Investment and Management Inc. | Aeroporto de Antália                                                                                                     | Turquia        | 51%               |
| Fraport Twin Star Airport Management<br>AD                                  | Aeroporto Internacional de Burgas, Aeroporto<br>Internacional de Varna                                                   | Bulgària       | 60%               |
| Lima Airport Partners S.R.L.                                                | Aeroporto Internacional Jorge Châvez                                                                                     | Peru           | 70%               |
| Ljubljana Airport                                                           | Aeroporto Internacional de Ljubljana-Jože Pučnik                                                                         | Slovénia       | 100%              |
| Northern Capital Gateway 11 C                                               | Aeroporto de Pulkovo                                                                                                     | Russia         | 30.0%             |
| AirMell                                                                     | Battimore-Wtsbington, Doston-Logan, Aeroporto<br>Internacional de Indianapolis, Aeroporto<br>Internacional de Pittsburgh | Estados Unidos | 100%              |
| Xran Xianyang International Airport Co.,<br>I td                            | Aeroporto internacional de Xifan Xianyang                                                                                | China          | 24 5%             |
| Aeroporto Internacional de Fortaleza                                        | Aeroporto internacional de Fortaleza                                                                                     | Drasil         | 100%              |
| Acroporto Internacional de Porto Alegre                                     | Aeroporto Internacional de Porto Alegre                                                                                  | Brooil         | 100%              |