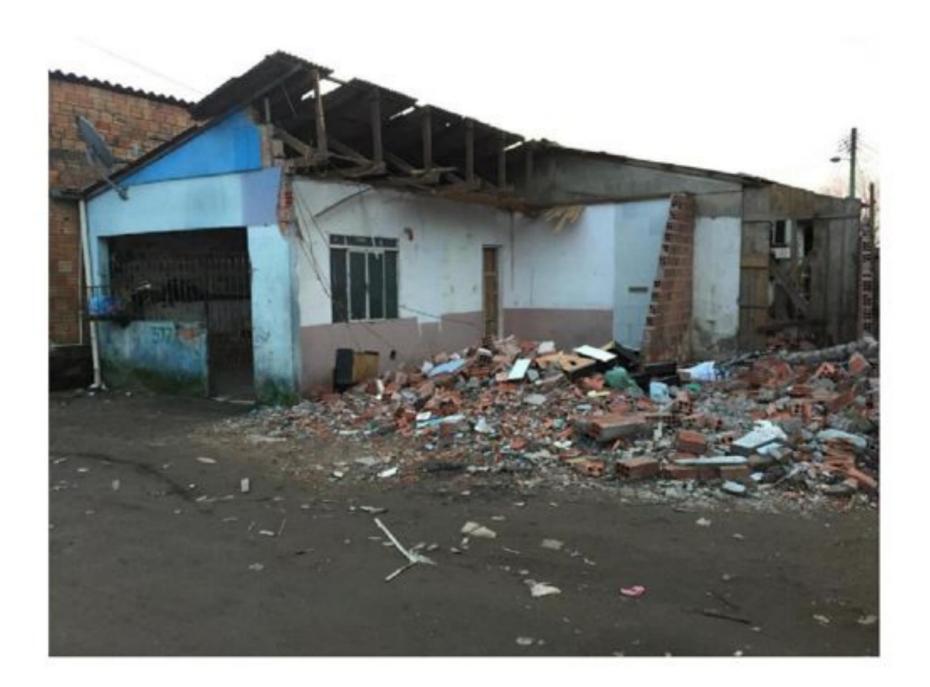

### New unknown with NO CONSULTATION

### **IST PHASE DISPOSSESSION** July 2019

re | psul.com.br/prefeitura comeca a transferencia de familios da vila nazoro para ampliacao da pista de peroporto/

#### Prefeitura começa transferência de famílias da Vila Nazaré para ampliação da pista do aeroporto

CUT BE WHEN BE 221Y SCALE - DEPENDENT, WHEN THERE IS

Sine da capital abre inscrições para cursos gratuitos