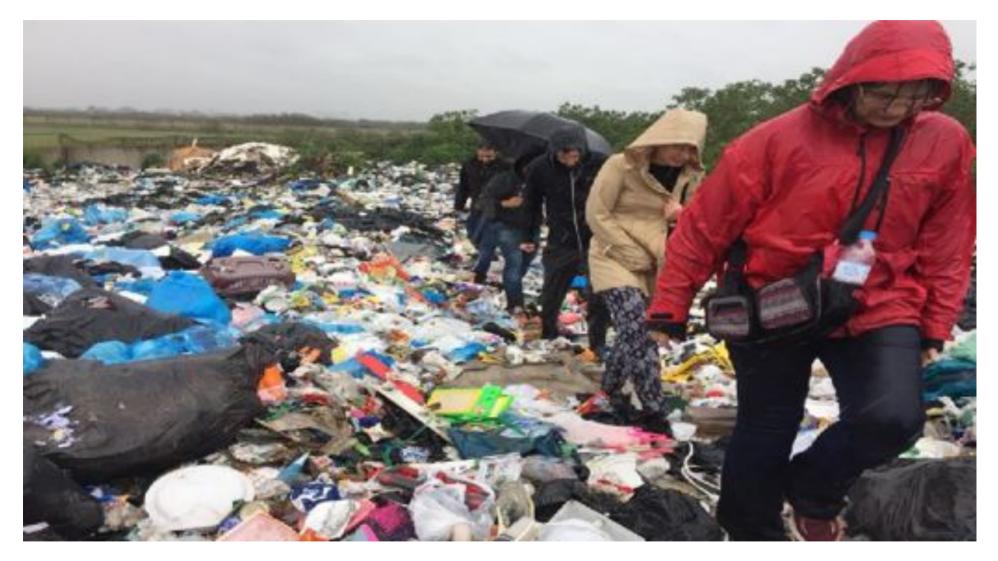

#### Struggle against Fraport evictions at Vila Nazaré, Porto Alegre, Brasil

Tara Burke MTST - movimento dos trabalhadores sem teto-rio grande do sul / Homeless Workers Movement

#### PROTESTS