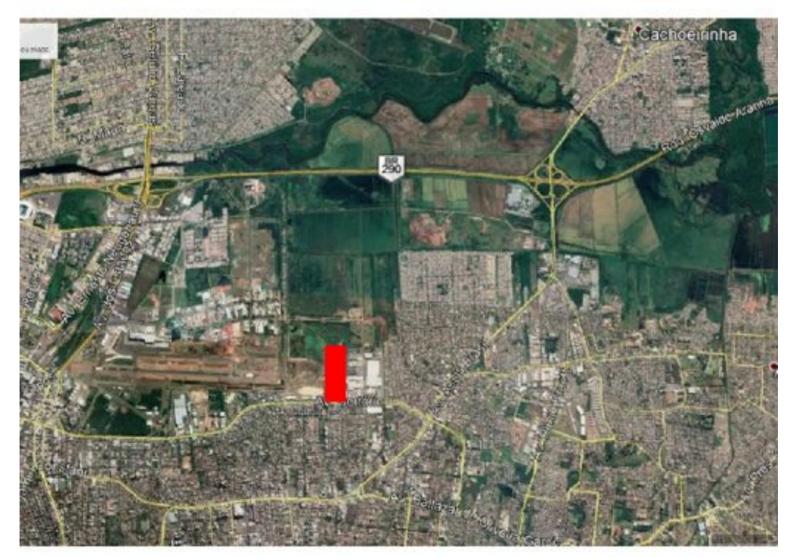

#### Struggle against Fraport evictions at Vila Nazaré, Porto Alegre, Brasil

Tara Burke MTST - movimento dos trabalhadores sem teto-rio grande do sul / Homeless Workers Movement

### New unknown with NO CONSULTATION

### **IST PHASE DISPOSSESSION** July 2019

re | psul.com.br/prefeitura comeca a transferencia de familios da vila nazoro para ampliacao da pista de peroporto/

#### Prefeitura começa transferência de famílias da Vila Nazaré para ampliação da pista do aeroporto

CUT BE WHEN BE 221Y SCALE - DEPENDENT, WHEN THERE IS

Sine da capital abre inscrições para cursos gratuitos