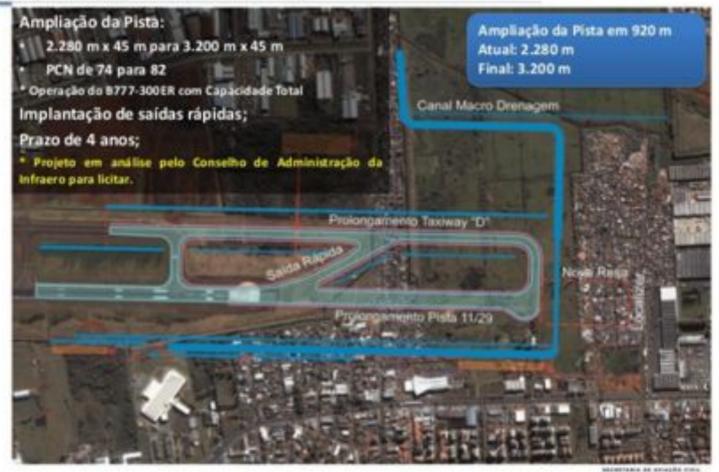

7) Expansão da Pista de Pouso e Decolagem atual, com reforço do 24 suporte do pavimento asfáltico

Network Meeting Fall 2020 24

## NAZARÉ BECOMES PLANE RESTWAY

7) Expansão da Pista de Pouso e Decolagem atual, com reforço do 25 suporte do pavimento asfáltico