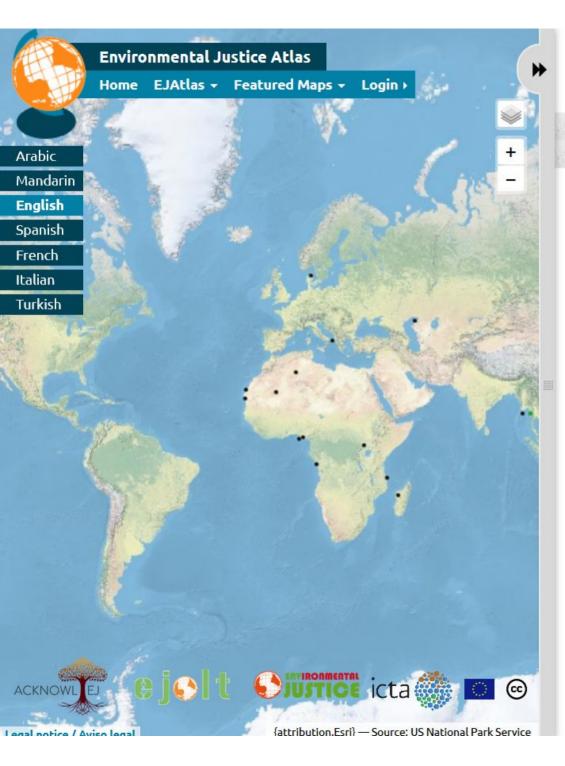

## **MAPPING AIRPORT CONFLICTS**

## Map of Airport-related Injustice and Resistance

stay-grounded.org/map

Leaflet | Tiles © Esri - Source: Esri, i-cubed, USDA, USGS, AEX, GeoEye, Getmapping, Aerogrid, IGN, IGP, UPR-EGP, and the GIS User Communi

### Vinci Group

8 cases have been reported so far

> Legend

### **Environmental Conflicts of Vinci Group**