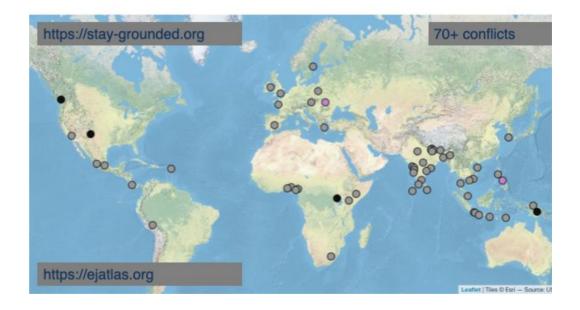

## Map of Airport-related Injustice and Resistance

stay-grounded.org/map

Leaflet | Tiles © Esri - Source: Esri, i-cubed, USDA, USGS, AEX, GeoEye, Getmapping, Aerogrid, IGN, IGP, UPR-EGP, and the GIS User Communi

### +70 cases documented, +300 merit further investigation