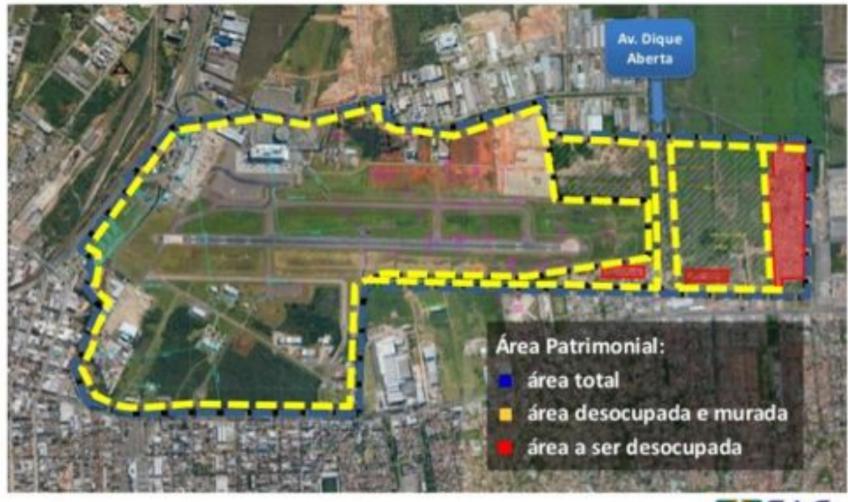

### New unknown with NO CONSULTATION

### **IST PHASE DISPOSSESSION** July 2019

re | psul.com.br/prefeitura comeca a transferencia de familios da vila nazoro para ampliacao da pista de peroporto/

## NAZARÉ BECOMES PLANE RESTWAY

7) Expansão da Pista de Pouso e Decolagem atual, com reforço do 25 suporte do pavimento asfáltico