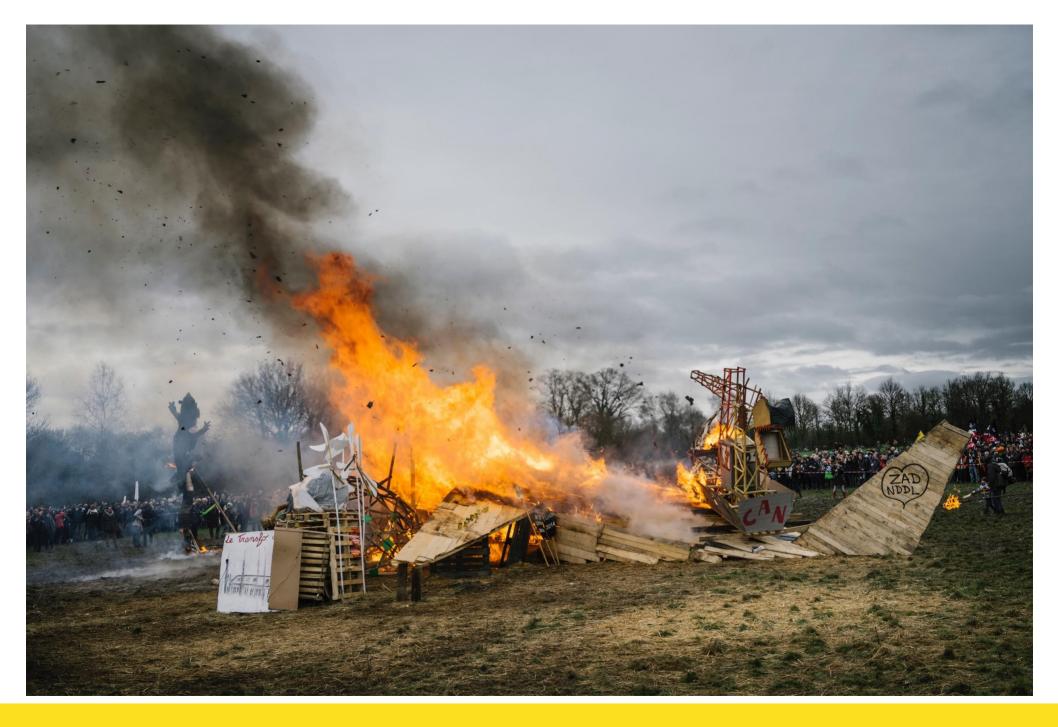

#### Opposition to highway to bypass Strasbourg, France

Opposition by "zadistes" to the construction of a motorway to bypass Strasbourg, the Grand Contournement Ouest, complaining of destruction of wetlands and protected animal species.